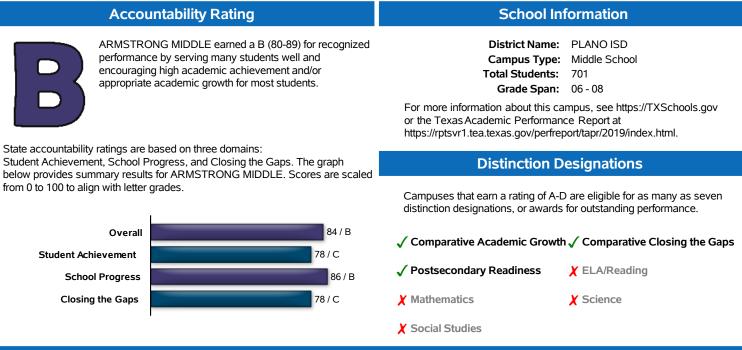

### **School and Student Information**

This section provides demographic information about ARMSTRONG MIDDLE, including attendance rates; enrollment percentages for various student groups; student mobility rates; and class size averages at the campus, district, and state level, where applicable.

|                              | Campus | District | State   |
|------------------------------|--------|----------|---------|
| Attendance Rate (2017-18)    | 96.4%  | 96.3%    | 95.4%   |
| Enrollment by Race/Ethnicity |        |          |         |
| African American             | 17.1%  | 12.6%    | 12.6%   |
| Hispanic                     | 57.8%  | 25.3%    | 52.6%   |
| White                        | 15.7%  | 33.6%    | 27.4%   |
| American Indian              | 0.3%   | 0.3%     | 0.4%